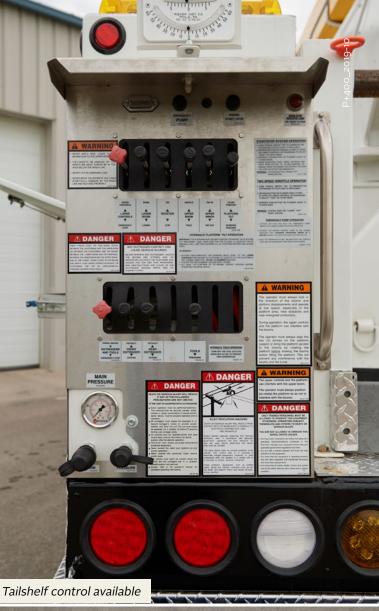

- + HEAVY DUTY CONSTRUCTION
- + HIGH LIFTING CAPACITY
- + SQUARE BOOM CONSTRUCTION FOR MINIMUM DEFLECTION
- + FULL FEATHERING HYDRAULIC CONTROLS
- + FULL PRESSURE HYDRAULICS
- + OVER-CENTER ARTICULATION
- + INCREASED SIDE REACH
- + SAFE AND EASY OPERATION
- + LARGE RANGE OF OPTIONS