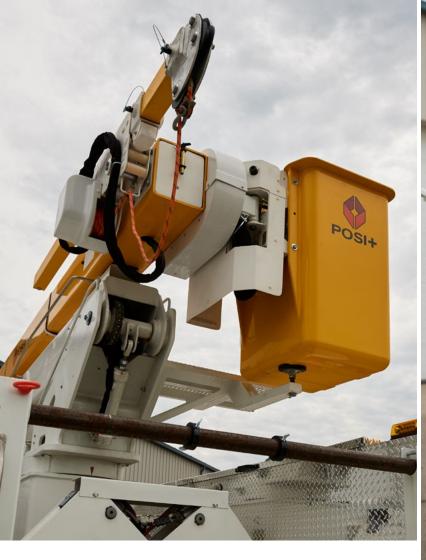

- + HEAVY DUTY CONSTRUCTION
- + HIGH LIFTING CAPACITY
- + SQUARE BOOM CONSTRUCTION FOR MINIMUM DEFLECTION
- + FULL FEATHERING HYDRAULIC CONTROLS
- + FULL PRESSURE HYDRAULICS
- + OVER-CENTER ARTICULATION
- + INCREASED SIDE REACH
- + SAFE AND EASY OPERATION
- + LARGE RANGE OF OPTIONS