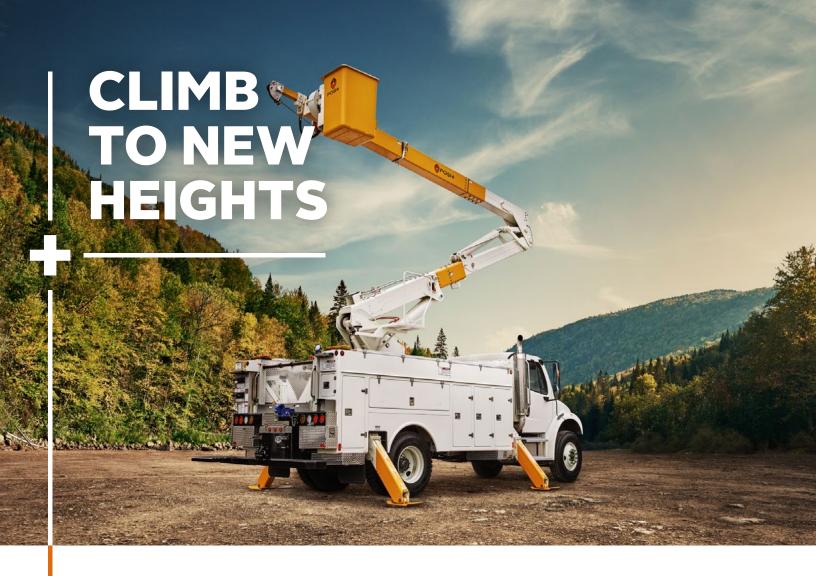

## **HEAVY DUTY ACTION**

400 Material Handlers deliver safe, efficient performance and extended longevity in all operating conditions. You can depend on it.

- + SAFE
- + EFFICIENT
- **+ LONGEVITY**

|        | WORKING<br>HEIGHT  | WORKING<br>SIDE REACH | MATERIAL HANDLING<br>CAPACITY | PLATFORM(S)<br>CAPACITY         | LOWER BOOM ARTICULATION | UPPER BOOM<br>ARTICULATION |
|--------|--------------------|-----------------------|-------------------------------|---------------------------------|-------------------------|----------------------------|
| 400-46 | 51.0 ft.<br>15.5 m | 37.8 ft.<br>11.5 m    | up to 2,000 lb.<br>910 kg     | 400 to 700 lb.<br>180 to 320 kg | 120°                    | 210°                       |
| 400-50 | 55.1 ft.<br>16.8 m | 39.2 ft.<br>12.0 m    | up to 2,000 lb.<br>910 kg     | 400 to 700 lb.<br>180 to 320 kg | 115°                    | 210°                       |
| 400-55 | 60.1 ft.<br>18.3 m | 42.8 ft.<br>13.1 m    | up to 2,000 lb.<br>910 kg     | 400 to 560 lb.<br>180 to 254 kg | 115°                    | 210°                       |